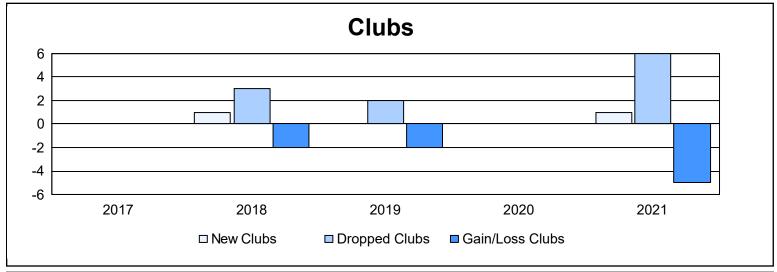

District 25 E As of June 2021 Cumulative

| Year      | New<br>Clubs | Dropped<br>Clubs | Gain/<br>Loss<br>Clubs | New<br>Members | Charter<br>Members | Reinstate<br>Members | Transfer<br>Members | Total<br>Member<br>Added | Total<br>Members<br>Dropped | Gain/<br>Loss<br>Members |
|-----------|--------------|------------------|------------------------|----------------|--------------------|----------------------|---------------------|--------------------------|-----------------------------|--------------------------|
| 2016-2017 | 0            | 0                | 0                      | 117            | 5                  | 2                    | 2                   | 126                      | 143                         | -17                      |
| 2017-2018 | 1            | 3                | -2                     | 116            | 20                 | 2                    | 6                   | 144                      | 198                         | -54                      |
| 2018-2019 | 0            | 2                | -2                     | 124            | 4                  | 8                    | 3                   | 139                      | 212                         | -73                      |
| 2019-2020 | 0            | 0                | 0                      | 72             | 0                  | 9                    | 1                   | 82                       | 108                         | -26                      |
| 2020-2021 | 1            | 6                | -5                     | 69             | 38                 | 6                    | 24                  | 137                      | 214                         | -77                      |
| Average   | 0            | 2                | -2                     | 100            | 13                 | 5                    | 7                   | 126                      | 175                         | -49                      |